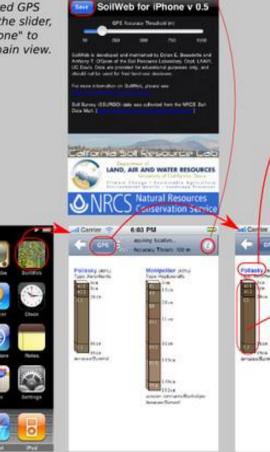

#### Soils

#### ذ SoilWeb

Set the desired GPS accuracy with the slider, and click "Done" to return to the main view.

Click to start application

Application starts with GPS disabled. Click "GPS" to start acquiring location data. Click on the "info" button for application details. Once a location with sufficient accuracy is acquired, map unit components are displayed. Soil profiles link to their Official Series Description

6:03 PM

Montener: NID m

itcellier ups.

Inclusion Version

Component names are linked to their details on the CA Soil Resource page. Use the "back" arrow to return to the main view.

| Carrier                          | 9 6:12 PM                                                                | -       |  |  |  |  |  |  |
|----------------------------------|--------------------------------------------------------------------------|---------|--|--|--|--|--|--|
| O                                | electron to the line                                                     | 6       |  |  |  |  |  |  |
| ~~~                              | Acheracy, 110 As                                                         |         |  |  |  |  |  |  |
| Soil Taxonomy                    |                                                                          |         |  |  |  |  |  |  |
| Crister:                         | Entisola                                                                 |         |  |  |  |  |  |  |
| Suborder:                        | Onthents (Map of Subo                                                    | oders.  |  |  |  |  |  |  |
|                                  | Xerorthents                                                              |         |  |  |  |  |  |  |
| Subgroup:                        | Typic Xerorthents                                                        |         |  |  |  |  |  |  |
| Family                           | Coarse-loamy, mixed, no<br>Xerorthents                                   | macid.  |  |  |  |  |  |  |
| Soil Series:                     | Pollasky ILink to OSL                                                    | 79 12   |  |  |  |  |  |  |
| Phase:                           | Pollasky-Montpellier com<br>slopes                                       | plax, I |  |  |  |  |  |  |
| Datk:                            | (Lab Data) man 2-                                                        | -       |  |  |  |  |  |  |
| Raw Date                         | Component All Hor                                                        | izona l |  |  |  |  |  |  |
| Land Capit                       | illy Class (son-irrigated)<br>illy Class (irrigated)<br>ille Description |         |  |  |  |  |  |  |
| Soil Suitability Ratings         |                                                                          |         |  |  |  |  |  |  |
| Watter Pacinited 4               |                                                                          |         |  |  |  |  |  |  |
|                                  | making complete                                                          | 0       |  |  |  |  |  |  |
|                                  | HOLLAURY CA                                                              |         |  |  |  |  |  |  |
| Establishe<br>GLH/RCF<br>05/2006 |                                                                          |         |  |  |  |  |  |  |

#### POLLASKY SERIES

The Pollasky series consists of moderately deep, well drained, moderately course textured Regionsk formed in the residuants from softly to moderately consolidated arlossic softmants. They occur on undulating to skeep dissocied turnices under anomal gausses and forbs. They have breven, slightly acid usardy loarn A horizons and pale brown to yellowish brown, slightly acid to neutral, sandy loarn C horizons abruptly overlying consolidation granitie softments. Polladay soith occurs in the same