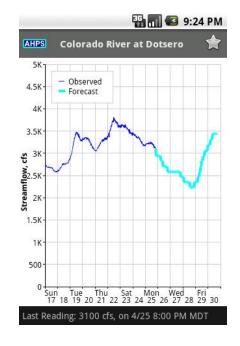

|         |  |  |  |  |  |  |
| Establishe<br>GLH/RCF<br>05/2006 |                                                                          |         |  |  |  |  |  |  |

#### POLLASKY SERIES

The Pollasky series consists of moderately deep, well drained, moderately course textured Regionsk formed in the residuants from softly to moderately consolidated arlossic softmants. They occur on undulating to skeep dissocied turnices under anomal gausses and forbs. They have breven, slightly acid usardy loarn A horizons and pale brown to yellowish brown, slightly acid to neutral, sandy loarn C horizons abruptly overlying consolidation granitie softments. Polladay soith occurs in the same



# Water River Data Flood Watch River Flows



10









#### **Invasive Species**

- Bugwood Apps (<u>www.bugwood.org</u>)
   Mid-Atlantic Early Detection Network (MAEDN)
  - Invasive Plants of Southern Forests







## Field Guides

#### 📫 vTree

- 969 woody plants from all over North America
- Over 6,400 color photographs and range maps
- In depth description of all plant parts
- Narrows species list based on your location and elevation using the phones GPS, network signal or user entered location
- Search for species by a key word, e.g. maple
- Identify species by answering a series of simple questions
- Send a tree question to Dr. Dendro





## Field Guides

#### 🗯 Leaf Snap

- Very pretty pictures
- 184 species/2600 images
- Snap and submit
- Create collection/Map
- Browse by name
- No key
- Games!









## Field Guides

Tree Bo