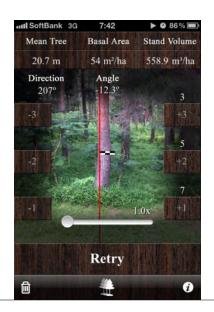

s of Southern Forests







## Field Guides

#### 📫 vTree

- 969 woody plants from all over North America
- Over 6,400 color photographs and range maps
- In depth description of all plant parts
- Narrows species list based on your location and elevation using the phones GPS, network signal or user entered location
- Search for species by a key word, e.g. maple
- Identify species by answering a series of simple questions
- Send a tree question to Dr. Dendro





## Field Guides

#### 🗯 Leaf Snap

- Very pretty pictures
- 184 species/2600 images
- Snap and submit
- Create collection/Map
- Browse by name
- No key
- Games!









## Field Guides

Tree Book
LarkWire Basics
Peterson Guides\$
Audubon Guides\$









#### **Field Tools**

Basal Area
 iBitterlich



#### Bitterlich relascope











#### **Field Tools**

iHypsometer LiteaHypsometer Lite









#### Field Tools

SAF App ⊗
SAF App ⊗
Random number generators

NINE NINE

NINE NINE

NINE NINE

Compasses

#### ذ Evernote

TOUR OF ACCOUNTING

OVER HERE

WE HAVE OUR

GENERATOR.

RANDOM NUMBER



THAT'S THE

WITH RAN-

DOMNESS:

YOU CAN

NEVER BE SURE.

PROBLEM

ARE

YOU

SURE

THAT'S

RANDOM?



SOCIETY OF <u>AMERIC</u>AN

FORESTERS



17



#### Using Your Device in the Field

- Ruggedness
- Moisture
  - Drizzle
  - Freezer bags
  - Waterproof cases
  - Desiccants









## Using Your Device in the Field

- Glare
  - Anti-glare screens
  - Matt screen protector
  - Brightness adjustment
  - Phone visor









### Using Your Device in the Field

- **Battery Life** 
  - **≤**♦Turn off:
    - € GPS antenna
    -