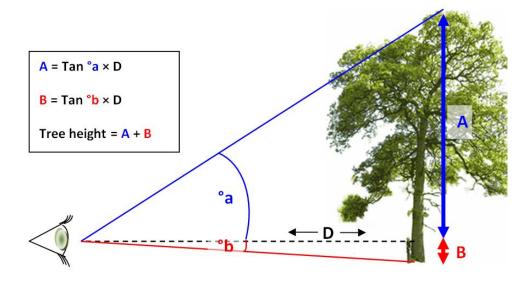

woody plants from all over North America
- Over 6,400 color photographs and range maps
- In depth description of all plant parts
- Narrows species list based on your location and elevation using the phones GPS, network signal or user entered location
- Search for species by a key word, e.g. maple
- Identify species by answering a series of simple questions
- Send a tree question to Dr. Dendro





## Field Guides

#### 🗯 Leaf Snap

- Very pretty pictures
- 184 species/2600 images
- Snap and submit
- Create collection/Map
- Browse by name
- No key
- Games!









## Field Guides

Tree Book
LarkWire Basics
Peterson Guides\$
Audubon Guides\$









#### **Field Tools**

Basal Area
 iBitterlich



#### Bitterlich relascope











#### **Field Tools**

iHypsometer LiteaHypsometer Lite









#### Field Tools

SAF App ⊗
SAF App ⊗
Random number generators

NINE NINE

NINE NINE

NINE NINE

Compasses

#### ذ Evernote

TOUR OF ACCOUNTING

OVER HERE

WE HAVE OUR

GENERATOR.

RANDOM NUMBER



THAT'S THE

WITH RAN-

DOMNESS:

YOU CAN

NEVER BE SURE.

PROBLEM

ARE

YOU

SURE

THAT'S

RANDOM?



SOCIETY OF <u>AMERIC</u>AN

FORESTERS



17



#### Using Your Device in the Field

- Ruggedness
- Moisture
  - Drizzle
  - Freezer bags
  - Waterproof cases
  - Desiccants









## Using Your Device in the Field

- Glare
  - Anti-glare screens
  - Matt screen protector
  - Brightness adjustment
  - Phone visor









### Using Your Device in the Field

- **Battery Life** 
  - **≤**♦Turn off:
    - € GPS antenna
    - ♦
    - Notifications
    - 🗯 Equalizer
  - Airplane mode

- Chec