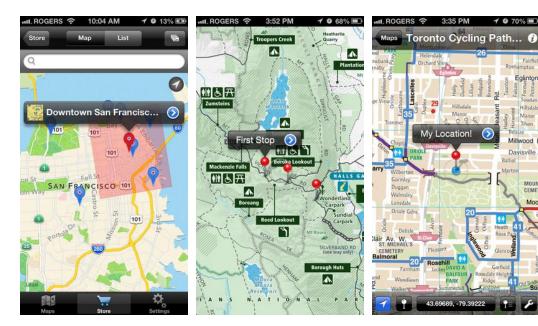

#### Mapping and Navigation ESRI ARCGIS

Create on-line public account

http://www.esri.com/software/arcgis/arcgisonline/ features/free-personal-account

- Large number of maps available
- Navigation/Waypoint creation
- Perform GIS analysis
- Customized forms/Sharing/SDK
- Access your own maps and shape files
- Data connection required

## Mapping and Navigation

#### Motion X GPS

- Maps (choice of 9)
- Tracks
- Waypoints
- Onboard Maps
- Navigation
- Sharing
- Wikipedia

#### Mapping and Navigation

## \*Avenza PDF Maps ViewRanger Outdoors